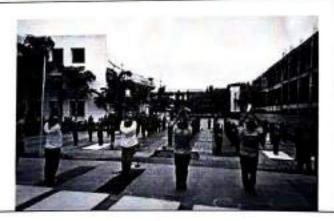

# 1. International Yoga Day Celebration

| Name of the Activity                     |   | International Yoga Day Celebration Common Yoga Protocol                                                                                                      |
|------------------------------------------|---|--------------------------------------------------------------------------------------------------------------------------------------------------------------|
| From when                                | : | 21.06.2022                                                                                                                                                   |
| Chief guest                              |   | Dr. Ghanshyam Khandekar, Yog guru                                                                                                                            |
| Designation and Name of the team members |   | Dr. Sushama Bhosale, Principal Dr. Sampat Jagdale, Vice Principal Dr. Subhash Wavhal, Vice Principal Dr. Sheetal Kalhapure,CTO  02 MAH BN Girls :- 51 cadets |
| Activities undertaken                    | : | 01. Common Yoga Protocol<br>02. Guest Lecture on Yoga benefits                                                                                               |
| Outcome of Activity                      | : | Yoga Day raises awareness among all the peoples of<br>practicing yoga on daily basis to adopt a healthier<br>lifestyle.                                      |
| 1                                        | P | hotos ·                                                                                                                                                      |