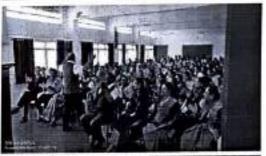

# 1. International Yoga Day Celebration

| Name of the Activity                     |   | International Yoga Day Celebration Common Yoga Protocol                                                                                                      |
|------------------------------------------|---|--------------------------------------------------------------------------------------------------------------------------------------------------------------|
| From when                                | : | 21.06.2022                                                                                                                                                   |
| Chief guest                              |   | Dr. Ghanshyam Khandekar, Yog guru                                                                                                                            |
| Designation and Name of the team members |   | Dr. Sushama Bhosale, Principal Dr. Sampat Jagdale, Vice Principal Dr. Subhash Wavhal, Vice Principal Dr. Sheetal Kalhapure,CTO  02 MAH BN Girls :- 51 cadets |
| Activities undertaken                    | : | 01. Common Yoga Protocol<br>02. Guest Lecture on Yoga benefits                                                                                               |
| Outcome of Activity                      | : | Yoga Day raises awareness among all the peoples of<br>practicing yoga on daily basis to adopt a healthier<br>lifestyle.                                      |
| 1                                        | P | hotos ·                                                                                                                                                      |