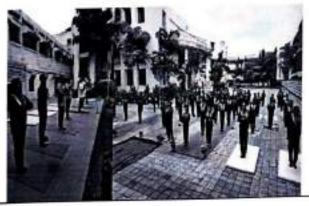

# 1. International Yoga Day Celebration

| Name of the Activity                     |   | International Yoga Day Celebration Common Yoga Protocol                                                                                                      |
|------------------------------------------|---|--------------------------------------------------------------------------------------------------------------------------------------------------------------|
| From when                                | : | 21.06.2022                                                                                                                                                   |
| Chief guest                              |   | Dr. Ghanshyam Khandekar, Yog guru                                                                                                                            |
| Designation and Name of the team members |   | Dr. Sushama Bhosale, Principal Dr. Sampat Jagdale, Vice Principal Dr. Subhash Wavhal, Vice Principal Dr. Sheetal Kalhapure,CTO  02 MAH BN Girls :- 51 cadets |
| Activities undertaken                    | : | 01. Common Yoga Protocol<br>02. Guest Lecture on Yoga benefits                                                                                               |
| Outcome of Activity                      | : | Yoga Day raises awareness among all the peoples of<br>practicing yoga on daily basis to adopt a healthier<br>lifestyle.                                      |
| 1                                        | P | hotos ·                                                                                                                                                      |