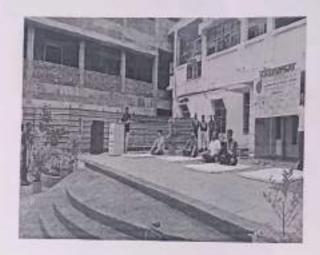

# 1. International Yoga Day Celebration

| Name of the Activity                     |   | International Yoga Day Celebration Common Yoga Protocol                                                                                                      |
|------------------------------------------|---|--------------------------------------------------------------------------------------------------------------------------------------------------------------|
| From when                                | : | 21.06.2022                                                                                                                                                   |
| Chief guest                              |   | Dr. Ghanshyam Khandekar, Yog guru                                                                                                                            |
| Designation and Name of the team members |   | Dr. Sushama Bhosale, Principal Dr. Sampat Jagdale, Vice Principal Dr. Subhash Wavhal, Vice Principal Dr. Sheetal Kalhapure,CTO  02 MAH BN Girls :- 51 cadets |
| Activities undertaken                    | : | 01. Common Yoga Protocol<br>02. Guest Lecture on Yoga benefits                                                                                               |
| Outcome of Activity                      | : | Yoga Day raises awareness among all the peoples of<br>practicing yoga on daily basis to adopt a healthier<br>lifestyle.                                      |
| 1                                        | P | hotos ·                                                                                                                                                      |