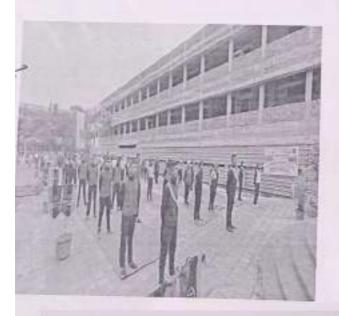

# 1. International Yoga Day Celebration

| Name of the Activity                     |   | International Yoga Day Celebration Common Yoga Protocol                                                                                                      |
|------------------------------------------|---|--------------------------------------------------------------------------------------------------------------------------------------------------------------|
| From when                                | : | 21.06.2022                                                                                                                                                   |
| Chief guest                              |   | Dr. Ghanshyam Khandekar, Yog guru                                                                                                                            |
| Designation and Name of the team members |   | Dr. Sushama Bhosale, Principal Dr. Sampat Jagdale, Vice Principal Dr. Subhash Wavhal, Vice Principal Dr. Sheetal Kalhapure,CTO  02 MAH BN Girls :- 51 cadets |
| Activities undertaken                    | : | 01. Common Yoga Protocol<br>02. Guest Lecture on Yoga benefits                                                                                               |
| Outcome of Activity                      | : | Yoga Day raises awareness among all the peoples of<br>practicing yoga on daily basis to adopt a healthier<br>lifestyle.                                      |
| 1                                        | P | hotos ·                                                                                                                                                      |