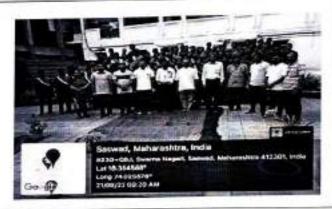

# 1. International Yoga Day Celebration

| Name of the Activity                     |   | International Yoga Day Celebration Common Yoga Protocol                                                                                                      |
|------------------------------------------|---|--------------------------------------------------------------------------------------------------------------------------------------------------------------|
| From when                                | : | 21.06.2022                                                                                                                                                   |
| Chief guest                              |   | Dr. Ghanshyam Khandekar, Yog guru                                                                                                                            |
| Designation and Name of the team members |   | Dr. Sushama Bhosale, Principal Dr. Sampat Jagdale, Vice Principal Dr. Subhash Wavhal, Vice Principal Dr. Sheetal Kalhapure,CTO  02 MAH BN Girls :- 51 cadets |
| Activities undertaken                    | : | 01. Common Yoga Protocol<br>02. Guest Lecture on Yoga benefits                                                                                               |
| Outcome of Activity                      | : | Yoga Day raises awareness among all the peoples of<br>practicing yoga on daily basis to adopt a healthier<br>lifestyle.                                      |
| 1                                        | P | hotos ·                                                                                                                                                      |