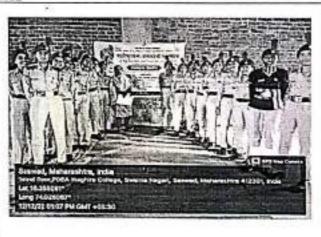

# 1. International Yoga Day Celebration

| Name of the Activity                     |   | International Yoga Day Celebration Common Yoga Protocol                                                                                                      |
|------------------------------------------|---|--------------------------------------------------------------------------------------------------------------------------------------------------------------|
| From when                                | : | 21.06.2022                                                                                                                                                   |
| Chief guest                              |   | Dr. Ghanshyam Khandekar, Yog guru                                                                                                                            |
| Designation and Name of the team members |   | Dr. Sushama Bhosale, Principal Dr. Sampat Jagdale, Vice Principal Dr. Subhash Wavhal, Vice Principal Dr. Sheetal Kalhapure,CTO  02 MAH BN Girls :- 51 cadets |
| Activities undertaken                    | : | 01. Common Yoga Protocol<br>02. Guest Lecture on Yoga benefits                                                                                               |
| Outcome of Activity                      | : | Yoga Day raises awareness among all the peoples of<br>practicing yoga on daily basis to adopt a healthier<br>lifestyle.                                      |
| 1                                        | P | hotos ·                                                                                                                                                      |

# National Cadet Corps 2 MAH GIRLS BN

Date: 21-06-2022

Activity :- YOGA DAY

|        | 111  | Caraca Strategic Company       |               |
|--------|------|--------------------------------|---------------|
| Sr.No. | Rank | Name of the Cadet              | Sign          |
|        | KDT. | MADANE PRIYANKA GAJANAN        | 2001-         |
| 2      | CDT  |                                | PG-Madane     |
| 3      |      | KAMTHE SPINSHET ONYANDEN       | SPUSTY        |
| 4      | CDT  | SUTAR VATSHNAVI MARUTI         | MINSHOU.      |
|        | CDT  | BADADHE BUTALI ONYANDEY        | Dright.       |
| 5      | 607  | YADAN TETASHREE VIJAY          | Tejushree.    |
| 113.00 | CDT  | DAREKAR NIKITA NARENDRA        | N. M. Dorekur |
| 7      | CDT  | ZENDE SALONT ARVINO.           | Saloni        |
| 8      | CDT  | SOMEWANE SHALAKA DITETA        | SHALAKA       |
| 9      | COT  | BHAGAT KARTSHMA ANANTA         | kABhigat.     |
| 10     | COT  | KAMTHE AMPUTA VITTAY.          | Ar Kumthe     |
| -11    | COT  | SHINDE SHEETY RAMESH.          | & Shind.      |
| 12     | COT  | BHOKATE GAURT STEARAM.         | Ganei.        |
| 15     | COT  | PANDE SNEHA SURESH             | Pande.        |
| 124    | COT  | JADHAY AKAKSHA GORAKHANATH.    | DECE.         |
| 15     | CDT  | KALE AKANISHA DATTATRAY        | Atale.        |
| 6      | COT  | SATNOR SRUSHTET MILITAD        | Brushite      |
| 17     | CDT  | KHEDEKAR MARST DATTATRAY       | Mokkobbut.    |
| 18     | COT  | JAGTAP SAKSHI SANJAY.          | 35 gkp        |
| 19     | COT  | NIKAM AISHWARYA RATMAKAR       | AR Nikam      |
| 20     | COT  | TAKAWALE BHAKTI PRAMOD.        | Brokti.       |
| 21     | COT  | ZENDE SHRAVANI BALASO.         | Bozende.      |
| 22     | COT  | MOLANT APROX RAPTA             | AProz         |
| 23     | COT  | NADAY SHRAYANT JAYRAM.         | Amarani .     |
| 24     | COT  | DALVI JANHINI RAJESH.          | Spolvi.       |
| 25     | COT  | MULANT PATTYA MUSTAK           | Ralia         |
| 26     |      | HIDNISTAGTAP SHRADOHA SHANKAR. | Shreddha.     |
| 27     |      | SACINTIAT DELTINORS.           | No Rline      |