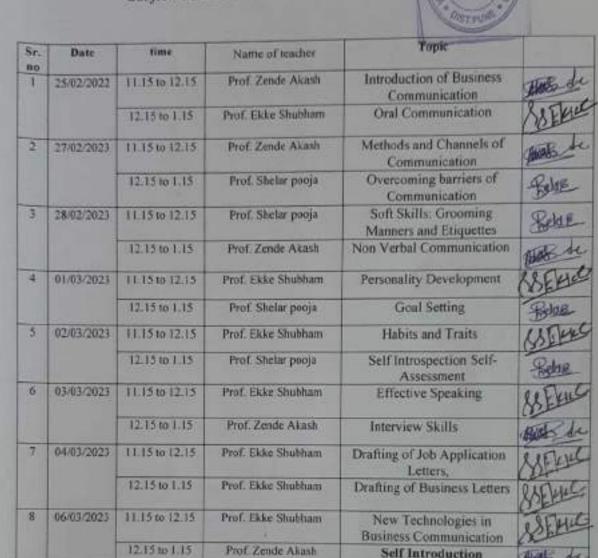

- 5.1.2 Following capacity development and skills enhancement activities are organised for improving students' capability
- 1. Soft skills
- 2. Language and communication skills
- 3. Life skills (Yoga, physical fitness, health and hygiene, self-employment and entrepreneurial skills)
- 4. Awareness of trends in technology