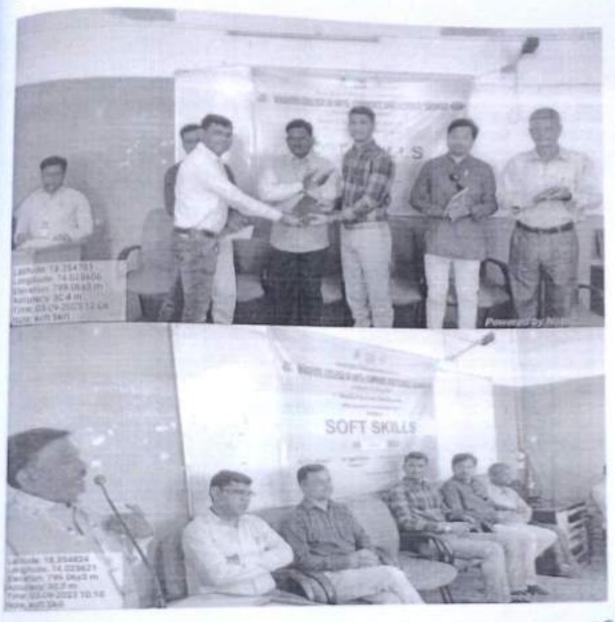

# 1. International Yoga Day Celebration

| Name of the Activity                     |   | International Yoga Day Celebration Common Yoga Protocol                                                                                                      |
|------------------------------------------|---|--------------------------------------------------------------------------------------------------------------------------------------------------------------|
| From when                                | : | 21.06.2022                                                                                                                                                   |
| Chief guest                              |   | Dr. Ghanshyam Khandekar, Yog guru                                                                                                                            |
| Designation and Name of the team members |   | Dr. Sushama Bhosale, Principal Dr. Sampat Jagdale, Vice Principal Dr. Subhash Wavhal, Vice Principal Dr. Sheetal Kalhapure,CTO  02 MAH BN Girls :- 51 cadets |
| Activities undertaken                    | : | 01. Common Yoga Protocol<br>02. Guest Lecture on Yoga benefits                                                                                               |
| Outcome of Activity                      | : | Yoga Day raises awareness among all the peoples of<br>practicing yoga on daily basis to adopt a healthier<br>lifestyle.                                      |
| 1                                        | P | hotos ·                                                                                                                                                      |