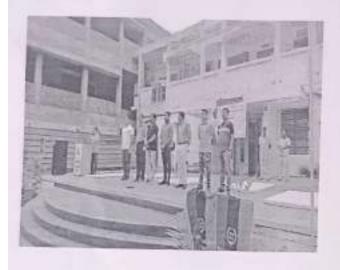

# 1. International Yoga Day Celebration

| Name of the Activity                     |   | International Yoga Day Celebration Common Yoga Protocol                                                                                                      |
|------------------------------------------|---|--------------------------------------------------------------------------------------------------------------------------------------------------------------|
| From when                                | : | 21.06.2022                                                                                                                                                   |
| Chief guest                              |   | Dr. Ghanshyam Khandekar, Yog guru                                                                                                                            |
| Designation and Name of the team members |   | Dr. Sushama Bhosale, Principal Dr. Sampat Jagdale, Vice Principal Dr. Subhash Wavhal, Vice Principal Dr. Sheetal Kalhapure,CTO  02 MAH BN Girls :- 51 cadets |
| Activities undertaken                    | : | 01. Common Yoga Protocol<br>02. Guest Lecture on Yoga benefits                                                                                               |
| Outcome of Activity                      | : | Yoga Day raises awareness among all the peoples of<br>practicing yoga on daily basis to adopt a healthier<br>lifestyle.                                      |
| 1                                        | P | hotos ·                                                                                                                                                      |