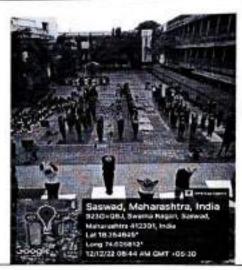

# 1. International Yoga Day Celebration

| Name of the Activity                     |   | International Yoga Day Celebration Common Yoga Protocol                                                                                                      |
|------------------------------------------|---|--------------------------------------------------------------------------------------------------------------------------------------------------------------|
| From when                                | : | 21.06.2022                                                                                                                                                   |
| Chief guest                              |   | Dr. Ghanshyam Khandekar, Yog guru                                                                                                                            |
| Designation and Name of the team members |   | Dr. Sushama Bhosale, Principal Dr. Sampat Jagdale, Vice Principal Dr. Subhash Wavhal, Vice Principal Dr. Sheetal Kalhapure,CTO  02 MAH BN Girls :- 51 cadets |
| Activities undertaken                    | : | 01. Common Yoga Protocol<br>02. Guest Lecture on Yoga benefits                                                                                               |
| Outcome of Activity                      | : | Yoga Day raises awareness among all the peoples of<br>practicing yoga on daily basis to adopt a healthier<br>lifestyle.                                      |
| 1                                        | P | hotos ·                                                                                                                                                      |