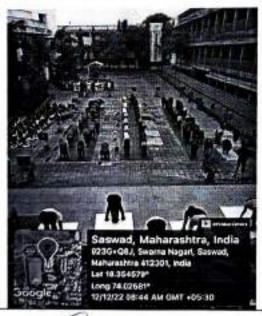

# 1. International Yoga Day Celebration

| Name of the Activity                     |   | International Yoga Day Celebration Common Yoga Protocol                                                                                                      |
|------------------------------------------|---|--------------------------------------------------------------------------------------------------------------------------------------------------------------|
| From when                                | : | 21.06.2022                                                                                                                                                   |
| Chief guest                              |   | Dr. Ghanshyam Khandekar, Yog guru                                                                                                                            |
| Designation and Name of the team members |   | Dr. Sushama Bhosale, Principal Dr. Sampat Jagdale, Vice Principal Dr. Subhash Wavhal, Vice Principal Dr. Sheetal Kalhapure,CTO  02 MAH BN Girls :- 51 cadets |
| Activities undertaken                    | : | 01. Common Yoga Protocol<br>02. Guest Lecture on Yoga benefits                                                                                               |
| Outcome of Activity                      | : | Yoga Day raises awareness among all the peoples of<br>practicing yoga on daily basis to adopt a healthier<br>lifestyle.                                      |
| 1                                        | P | hotos ·                                                                                                                                                      |