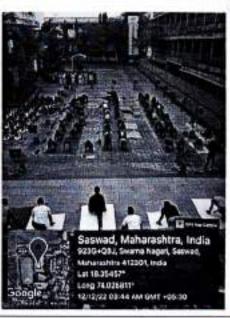

# 1. International Yoga Day Celebration

| Name of the Activity                     |   | International Yoga Day Celebration Common Yoga Protocol                                                                                                      |
|------------------------------------------|---|--------------------------------------------------------------------------------------------------------------------------------------------------------------|
| From when                                | : | 21.06.2022                                                                                                                                                   |
| Chief guest                              |   | Dr. Ghanshyam Khandekar, Yog guru                                                                                                                            |
| Designation and Name of the team members |   | Dr. Sushama Bhosale, Principal Dr. Sampat Jagdale, Vice Principal Dr. Subhash Wavhal, Vice Principal Dr. Sheetal Kalhapure,CTO  02 MAH BN Girls :- 51 cadets |
| Activities undertaken                    | : | 01. Common Yoga Protocol<br>02. Guest Lecture on Yoga benefits                                                                                               |
| Outcome of Activity                      | : | Yoga Day raises awareness among all the peoples of<br>practicing yoga on daily basis to adopt a healthier<br>lifestyle.                                      |
| 1                                        | P | hotos ·                                                                                                                                                      |