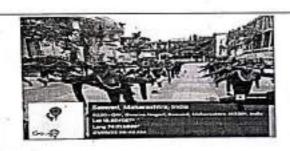

# 1. International Yoga Day Celebration

| Name of the Activity                     |   | International Yoga Day Celebration Common Yoga Protocol                                                                                                      |
|------------------------------------------|---|--------------------------------------------------------------------------------------------------------------------------------------------------------------|
| From when                                | : | 21.06.2022                                                                                                                                                   |
| Chief guest                              |   | Dr. Ghanshyam Khandekar, Yog guru                                                                                                                            |
| Designation and Name of the team members |   | Dr. Sushama Bhosale, Principal Dr. Sampat Jagdale, Vice Principal Dr. Subhash Wavhal, Vice Principal Dr. Sheetal Kalhapure,CTO  02 MAH BN Girls :- 51 cadets |
| Activities undertaken                    | : | 01. Common Yoga Protocol<br>02. Guest Lecture on Yoga benefits                                                                                               |
| Outcome of Activity                      | : | Yoga Day raises awareness among all the peoples of<br>practicing yoga on daily basis to adopt a healthier<br>lifestyle.                                      |
| 1                                        | P | hotos ·                                                                                                                                                      |