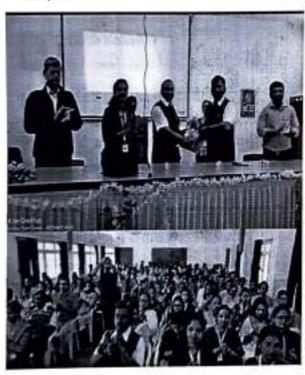

# 1. International Yoga Day Celebration

| Name of the Activity                     |   | International Yoga Day Celebration Common Yoga Protocol                                                                                                      |
|------------------------------------------|---|--------------------------------------------------------------------------------------------------------------------------------------------------------------|
| From when                                | : | 21.06.2022                                                                                                                                                   |
| Chief guest                              |   | Dr. Ghanshyam Khandekar, Yog guru                                                                                                                            |
| Designation and Name of the team members |   | Dr. Sushama Bhosale, Principal Dr. Sampat Jagdale, Vice Principal Dr. Subhash Wavhal, Vice Principal Dr. Sheetal Kalhapure,CTO  02 MAH BN Girls :- 51 cadets |
| Activities undertaken                    | : | 01. Common Yoga Protocol<br>02. Guest Lecture on Yoga benefits                                                                                               |
| Outcome of Activity                      | : | Yoga Day raises awareness among all the peoples of<br>practicing yoga on daily basis to adopt a healthier<br>lifestyle.                                      |
| 1                                        | P | hotos ·                                                                                                                                                      |