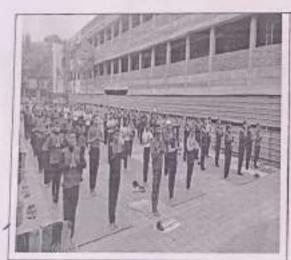

# 1. International Yoga Day Celebration

| Name of the Activity                     |   | International Yoga Day Celebration Common Yoga Protocol                                                                                                      |
|------------------------------------------|---|--------------------------------------------------------------------------------------------------------------------------------------------------------------|
| From when                                | : | 21.06.2022                                                                                                                                                   |
| Chief guest                              |   | Dr. Ghanshyam Khandekar, Yog guru                                                                                                                            |
| Designation and Name of the team members |   | Dr. Sushama Bhosale, Principal Dr. Sampat Jagdale, Vice Principal Dr. Subhash Wavhal, Vice Principal Dr. Sheetal Kalhapure,CTO  02 MAH BN Girls :- 51 cadets |
| Activities undertaken                    | : | 01. Common Yoga Protocol<br>02. Guest Lecture on Yoga benefits                                                                                               |
| Outcome of Activity                      | : | Yoga Day raises awareness among all the peoples of<br>practicing yoga on daily basis to adopt a healthier<br>lifestyle.                                      |
| 1                                        | P | hotos ·                                                                                                                                                      |