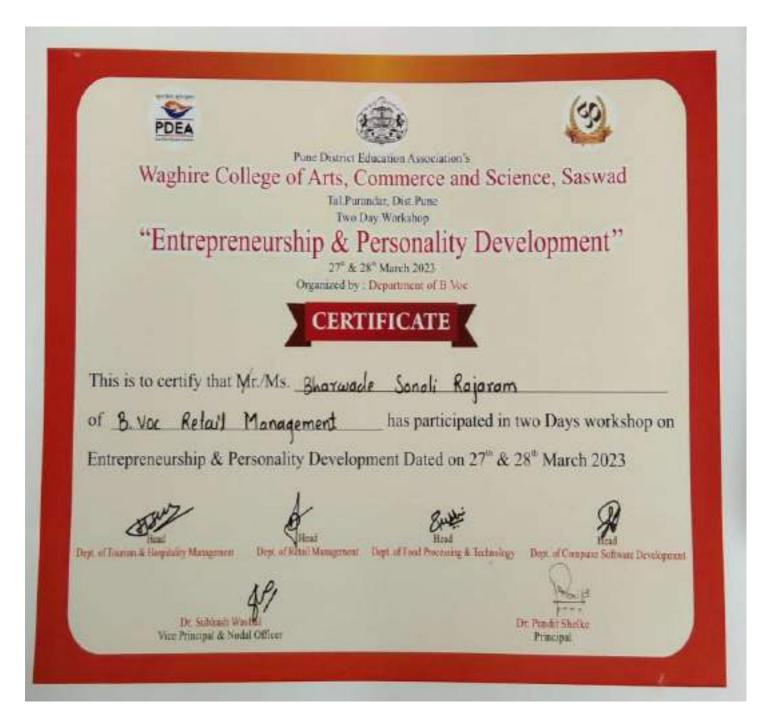

| 21/06/2022 to   2 Mah Girls BN NCC and   21/06/2022   51   Dr. Ghanshyam Khandekar   2 to   2 Mah Girls BN NCC and   2 Mr. Ganesh   2 Mah Girls BN NCC and   2 Mah Maval Unit NCC and   3 Mah Naval Unit NCC and   3 Mah Naval Unit NCC and   3 Mah Maval Unit NCC and   3 Mah M   | Year    | Name of the capacity development and skills enhancement program | Period (from date - to date) | Number of students enrolled | Name of the agencies/experts involved with contact details (if any) | Page No. |
|--------------------------------------------------------------------------------------------------------------------------------------------------------------------------------------------------------------------------------------------------------------------------------------------------------------------------------------------------------------------------------------------------------------------------------------------------------------------------------------------------------------------------------------------------------------------------------------------------------------------------------------------------------------------------------------------------------------------------------------------------------------------------------------------------------------------------------------------------------------------------------------------------------------------------------------------------------------------------------------------------------------------------------------------------------------------------------------------------------------------------------------------------------------------------------------------------------------------------------------------------------------------------------------------------------------------------------------------------------------------------------------------------------------------------------------------------------------------------------------------------------------------------------------------------------------------------------------------------------------------------------------------------------------------------------------------------------------------------------------------------------------------------------------------------------------------------------------------------------------------------------------------------------------------------------------------------------------------------------------------------------------------------------------------------------------------------------------------------------------------------------|---------|-----------------------------------------------------------------|------------------------------|-----------------------------|---------------------------------------------------------------------|----------|
| 2022-23   International Yoga Day   21/06/2022   51   Dr. Ghanshyam Khandekar   12/12/2023 to   2 Mah Girls BN NCC and   2 2 Mah Mah BN NCC and   2 Mah Girls BN NCC and   2 Mah BN NCC    |         |                                                                 |                              |                             |                                                                     | Page No. |
| 2022-23   International Yoga Day   21/06/2022   51   Dr. Ghanshyam Khandekar   12/12/2023 to   2 Mah Girls BN NCC and   2 2 Mah Mah BN NCC and   2 Mah Girls BN NCC and   2 Mah BN NCC    |         |                                                                 |                              |                             |                                                                     |          |
| 12/12/2023 to   12/12/2023 to   2 Mah Girls BN NCC and   2 to   12/12/2023 to   12/12/2023 to   2 Mah Girls BN NCC and   2 Mah Mah Paval Unit NCC and   2 Mah Naval Unit NCC and   3 Mah   |         |                                                                 |                              |                             |                                                                     |          |
| 2022-23   Suryanamskar Activity   12/12/2023   39   Mr. Ganesh   2 Mah Girls BN NCC and   2 Mah Mayal Unit NCC and   2 Mah                                                                                                                                                                                                                                                                                                                                                                                                                                                                                                                                                                                                                                                                                                                                                                                                                                                                                                                                                                                                                                                                                                                                                                | 2022-23 | International Yoga Day                                          |                              | 51                          |                                                                     |          |
| 12/12/2023 to   2 Mah Girls BN NCC and   2/12/2023   39   Akshay Bolood Bank     2/106/2022 to   3 Mah Naval Unit NCC and   2/106/2022   24   Dr. Ghanshyam Khandekar   12/12/2023 to   3 Mah Naval Unit NCC and   12/12/2023 to   3 Mah Naval Unit NCC and   12/12/2023   19   Mr. Ganesh   12/12/2023 to   3 Mah Naval Unit NCC and   12/12/2023   19   Mr. Ganesh   12/12/2023   19   Akshay Bolod   21/06/2022 to   36 Mah BN NCC and Dr.   2022-23   International Yoga Day   21/06/2022 to   28   Ghanshyam Khandekar   12/12/2023 to   36 Mah BN NCC and Mr.   2022-23   Suryanamskar Activity   12/12/2023 to   36 Mah BN NCC and Mr.   2022-23   Suryanamskar Activity   12/12/2023   36   Ganesh   36 Mah BN NCC and Mr.   2022-23   Blood Donation Programme   12/12/2023   36   Ganesh   36 Mah BN NCC and   2022-23   Communication Skills   25/03/2023   36   Ghloap Blood Bank, Pune   2022-23   Communication Skills   25/03/2023   323   Commerce Department   22 to   2022-23   Developing Soft Skills   09/03/2023 to   Board of Student   Development   35 to   2022-23   Add on course on   Employibility Skill   Enhancement Programme and   2022-23   Value Education   Value Education   Workshop on "Professional   Communication and Business   02/05/2023 to   04/05/2023   55   B.Voc Retail Management   78 to   2022-23   Model"   04/05/2023   55   B.Voc Retail Management   78 to   2022-23   Model"   04/05/2023   250   2022-23   2022-23   2022-23   2022-23   2022-23   2022-23   2022-23   2022-23   2022-23   2022-23   2022-23   2022-23   2022-23   2022-23   2022-23   2022-23   2022-23   2022-23   2022-23   2022-23   2022-23   2022-23   2022-23   2022-23   2022-23   2022-23   2022-23   2022-23   2022-23   2022-23   2022-23   2022-23   2022-23   2022-23   2022-23   2022-23   2022-23   2022-23   2022-23   2022-23   2022-23   2022-23   2022-23   2022-23   2022-23   2022-23   2022-23   2022-23   2022-23   2022-23   2022-23   2022-23   2022-23   2022-23   2022-23   2022-23   2022-23   2022-23   2022-23   2022-23   2022-23   2022-23   2022-23   2022-23   2   |         |                                                                 |                              |                             | 2 Mah Girls BN NCC and                                              | 2 to 11  |
| 2022-23   Blood Donation Programme   12/12/2023   39   Akshay Bolood Bank   21/06/2022 to   3 Mah Naval Unit NCC and Dr. Ghanshyam Khandekar   12/12/2023 to   3 Mah Naval Unit NCC and Dr. Ghanshyam Khandekar   12/12/2023 to   3 Mah Naval Unit NCC and   12 to   12/12/2023 to   3 Mah Naval Unit NCC and   12 to   12/12/2023 to   3 Mah Naval Unit NCC and   12/12/2023 to   3 Mah Nock and Dr. Ghanshyam Khandekar   12/12/2023 to   3 Mah BN NCC and   12/12/2023 to   3 Mah BN NCC and   12/12/2023 to   3 Mah BN NCC and   3 Mah BN N   | 2022-23 | Suryanamskar Activity                                           |                              | 39                          |                                                                     |          |
| 21/06/2022 to   21/06/2022 to   21/06/2022   24   Dr. Ghanshyam Khandekar   12/12/2023 to   3 Mah Naval Unit NCC and   12 to   2022-23   Suryanamskar Activity   12/12/2023 to   3 Mah Naval Unit NCC and   12 to   2022-23   Blood Donation Programme   12/12/2023 to   3 Mah Naval Unit NCC and   2022-23   International Yoga Day   21/06/2022 to   36 Mah BN NCC and Dr.   2022-23   International Yoga Day   21/06/2022   28   Ghanshyam Khandekar   2022-23   Suryanamskar Activity   12/12/2023 to   36 Mah BN NCC and Mr.   2022-23   Suryanamskar Activity   12/12/2023 to   36 Mah BN NCC and   12/12/2023 to   36 Mah BN NCC and   37 Mah Naval Unit NCC and   38 Mah Naval Unit NCC and   48   |         |                                                                 | 12/12/2023 to                |                             | 2 Mah Girls BN NCC and                                              |          |
| 2022-23   International Yoga Day   21/06/2022   24   Dr. Ghanshyam Khandekar   12/12/2023 to   3 Mah Naval Unit NCC and   12/12/2023   19   Mr. Ganesh   3 Mah Naval Unit NCC and   12/12/2023 to   3 Mah Naval Unit NCC and   2022-23   Blood Donation Programme   12/12/2023 to   36 Mah BN NCC and Dr.   2022-23   International Yoga Day   21/06/2022 to   28 Ghanshyam Khandekar   2022-23   Suryanamskar Activity   12/12/2023 to   36 Mah BN NCC and Mr.   2022-23   Suryanamskar Activity   12/12/2023 to   36 Mah BN NCC and Mr.   2022-23   Blood Donation Programme   12/12/2023 to   36 Mah BN NCC and   36 Mah BN NCC and   2022-23   Gomesh   21/12/2023 to   36 Mah BN NCC and   2022-23   Gomesh   25/02/2022 to   2022-23   Communication Skills   25/03/2023   323   Commerce Department   22 to   2022-23   Developing Soft Skills   09/03/2023 to   Development   35 to   2022-23   Value Education   2020-2023   Value Education   2020-2023   Model"   04/05/2023   55   B.Voc Retail Management   78 to   2022-23   Model"   78 to   2020-203   2020-203   Model   78 to   2020-203   2020-203   2020-203   2020-203   2020-203   2020-203   2020-203   2020-203   2020-203   2020-203   2020-203   2020-203   2020-203   2020-203   2020-203   2020-203   2020-203   2020-203   2020-203   2020-203   2020-203   2020-203   2020-203   2020-203   2020-203   2020-203   2020-203   2020-203   2020-203   2020-203   2020-203   2020-203   2020-203   2020-203   2020-203   2020-203   2020-203   2020-203   2020-203   2020-203   2020-203   2020-203   2020-203   2020-203   2020-203   2020-203   2020-203   2020-203   2020-203   2020-203   2020-203   2020-203   2020-203   2020-203   2020-203   2020-203   2020-203   2020-203   2020-203   2020-203   2020-203   2020-203      | 2022-23 | Blood Donation Programme                                        | 12/12/2023                   | 39                          | Akshay Bolood Bank                                                  |          |
| 2022-23   International Yoga Day   21/06/2022   24   Dr. Ghanshyam Khandekar   12/12/2023 to   3 Mah Naval Unit NCC and   12/12/2023   19   Mr. Ganesh   3 Mah Naval Unit NCC and   12/12/2023 to   3 Mah Naval Unit NCC and   12/12/2023 to   3 Mah Naval Unit NCC and   2022-23   Blood Donation Programme   12/12/2023 to   21/06/2022 to   28 Ghanshyam Khandekar   2022-23   International Yoga Day   21/06/2022   28 Ghanshyam Khandekar   2022-23   Suryanamskar Activity   12/12/2023 to   36 Mah BN NCC and Mr.   2022-23   Blood Donation Programme   12/12/2023 to   36 Mah BN NCC and   Ghloap Blood Bank, Pune   2022-23   Blood Donation Programme   12/12/2023   36 Ghloap Blood Bank, Pune   2022-23   Communication Skills   25/03/2023   323   Commerce Department   22 to   2022-23   Developing Soft Skills   09/03/2023 to   Board of Student   Development   35 to   2022-23   Value Education   19/11/2022   250   Commerce Department   26 to   2022-23   Value Education   20205/2023 to   250   Commerce Department   26 to   20205/2023   250   Communication and Business   02/05/2023 to   250   Commerce Department   26 to   250   Communication and Business   02/05/2023 to   250   Commerce Department   26 to   250   250   250   250   250   250   250   250   250   250   250   250   250   250   250   250   250   250   250   250   250   250   250   250   250   250   250   250   250   250   250   250   250   250   250   250   250   250   250   250   250   250   250   250   250   250   250   250   250   250   250   250   250   250   250   250   250   250   250   250   250   250   250   250   250   250   250   250   250   250   250   250   250   250   250   250   250   250   250   250   250   250   250   250   250   250   250   250   250   250   250   250   250   250   250   250   250   250   250   250   250   250   250   250   250   250   250   250   250   250   250   250   250   250   250   250   250   250   250   250   250   250   250   250   250   250   250   250   250   250   250   250   250   250   250   250   250   250   250   250   2   |         |                                                                 |                              |                             |                                                                     |          |
| 12/12/2023 to   19   Mr. Ganesh   12/12/2023 to   3 Mah Naval Unit NCC and   12/12/2023 to   3 Mah Naval Unit NCC and Dr.   2022-23   International Yoga Day   21/06/2022 to   28 Ghanshyam Khandekar   12/12/2023 to   36 Mah BN NCC and Mr.   36 Mah BN NCC and Ghloap Blood Bank, Pune   2022-23   Blood Donation Programme   12/12/2023 to   36 Mah BN NCC and   36 Mah BN NCC and   2022-23   Communication Skills   25/02/2022 to   25/02/2022 to   25/03/2023   323   Commerce Department   22 to   2022-23   Developing Soft Skills   09/03/2023 to   Development   35 to   2022-23   Value Education   19/11/2022   250   Commerce Department   26 to   2022-23   Value Education   Workshop on "Professional Communication and Business   02/05/2023 to   04/05/2023   55   B.Voc Retail Management   78 to   2022-23   Model"   78 to   2022-23   Model"   78 to   2020-23   2022-23   Model"   78 to   2020-23   2020-23   2022-23   Model   2020-23   2020-23   2020-23   2020-23   2020-23   2020-23   2020-23   2020-23   2020-23   2020-23   2020-23   2020-23   2020-23   2020-23   2020-23   2020-23   2020-23   2020-23   2020-23   2020-23   2020-23   2020-23   2020-23   2020-23   2020-23   2020-23   2020-23   2020-23   2020-23   2020-23   2020-23   2020-23   2020-23   2020-23   2020-23   2020-23   2020-23   2020-23   2020-23   2020-23   2020-23   2020-23   2020-23   2020-23   2020-23   2020-23   2020-23   2020-23   2020-23   2020-23   2020-23   2020-23   2020-23   2020-23   2020-23   2020-23   2020-23   2020-23   2020-23   2020-23   2020-23   2020-23   2020-23   2020-23   2020-23   2020-23   2020-23   2020-23   2020-23   2020-23   2020-23   2020-23   2020-23   2020-23   2020-23   2020-23   2020-23   2020-23   2020-23   2020-23   2020-23   2020-23   2020-23   2020-2   |         |                                                                 |                              |                             |                                                                     |          |
| 2022-23   Suryanamskar Activity   12/12/2023   19   Mr. Ganesh   12/12/2023 to   3 Mah Naval Unit NCC and   2022-23   Blood Donation Programme   12/12/2023   19   Akshay Bolod   21/06/2022 to   36 Mah BN NCC and Dr.   Ghanshyam Khandekar   12/12/2023 to   36 Mah BN NCC and Mr.   12/12/2023 to   36 Mah BN NCC and Mr.   12/12/2023 to   36 Mah BN NCC and Mr.   12/12/2023 do   36 Mah BN NCC and Mr.   12/12/2023 do   36 Mah BN NCC and   Ganesh   12/12/2023 do   36 Mah BN NCC and   Ghloap Blood Bank, Pune                                                                                                                                                                                                                                                                                                                                                                                                                                                                                                                                                                                                                                                                                                                                                                                                                                                                                                                                                                                                                                                                                                                                                                                                                                                                                                                                                                                                                                                                                                                                                                                                       | 2022-23 | International Yoga Day                                          |                              | 24                          |                                                                     |          |
| 12/12/2023 to   19   Akshay Bolod   21/06/2022 to   28   Ghanshyam Khandekar   12/12/2023 to   16/2022 to   28   Ghanshyam Khandekar   12/12/2023 to   36 Mah BN NCC and Mr.   12/12/2023 to   36 Mah BN NCC and Ghloap Blood Bank, Pune   2022-23   Blood Donation Programme   12/12/2023   36   Ghloap Blood Bank, Pune   2022-23   Communication Skills   25/03/2023   323   Commerce Department   22 to   2022-23   Developing Soft Skills   09/03/2023 to   Board of Student   Development   35 to   Add on course on   Employibility Skill   1/11/2022 to   Enhancement Programme and   19/11/2022   250   Commerce Department   46 to   2022-23   Model"   04/05/2023   55   B.Voc Retail Management   78 to    |         |                                                                 |                              |                             |                                                                     | 12 to 17 |
| 2022-23   Blood Donation Programme   12/12/2023   19   Akshay Bolod   21/06/2022 to   36 Mah BN NCC and Dr.   2022-23   International Yoga Day   21/06/2022   28   Ghanshyam Khandekar   2022-23   Suryanamskar Activity   12/12/2023 to   36 Mah BN NCC and Mr.   2022-23   Blood Donation Programme   12/12/2023 to   36 Mah BN NCC and   2022-23   Blood Donation Programme   12/12/2023   36 Ghloap Blood Bank, Pune   25/02/2022 to   2022-23   Communication Skills   25/03/2023   323   Commerce Department   22 to   2022-23   Developing Soft Skills   09/03/2023 to   Board of Student   2022-23   Developing Soft Skills   1/11/2022 to   19/11/2022   250   Commerce Department   25/06/2023   250   Commerce Department   25/06/2023   250   Commerce Department   26/06/2023   250   250   250   250   250   250   250   250   250   250   250   250   250   250   250   250   250   250   250   250   250   250   250   250   250   250   250   250   250   250   250   250   250   250   250   250   250   250   250   250   250   250   250   250   250   250   250   250   250   250   250   250   250   250   250   250   250   250   250   250   250   250   250   250   250   250   250   250   250   250   250   250   250   250   250   250   250   250   250   250   250   250   250   250   250   250   250   250   250   250   250   250   250   250   250   250   250   250   250   250   250   250   250   250   250   250   250   250   250   250   250   250   250   250   250   250   250   250   | 2022-23 | Suryanamskar Activity                                           |                              | 19                          |                                                                     |          |
| 21/06/2022 to   36 Mah BN NCC and Dr.   21/06/2022   28 Ghanshyam Khandekar   21/12/2023 to   36 Mah BN NCC and Mr.   2022-23   Suryanamskar Activity   12/12/2023   36 Ganesh   2022-23   Blood Donation Programme   12/12/2023 to   36 Mah BN NCC and Mr.   2022-23   Blood Donation Programme   12/12/2023   36 Ghloap Blood Bank, Pune   25/02/2022 to   2022-23   Communication Skills   25/03/2023   323   Commerce Department   22 to   2022-23   Developing Soft Skills   09/03/2023 to   Developing Soft Skills   09/03/2023   106   Development   35 to   2022-23   Value Education   Value Educ   |         |                                                                 |                              |                             |                                                                     | ,        |
| 2022-23   International Yoga Day   21/06/2022   28   Ghanshyam Khandekar   12/12/2023 to   36 Mah BN NCC and Mr.   12/12/2023   36 Ganesh   12/12/2023 to   36 Mah BN NCC and   12/12/2023 to   36 Mah BN NCC and   2022-23   Blood Donation Programme   12/12/2023   36 Ghloap Blood Bank, Pune   2022-23   Communication Skills   25/03/2023   323   Commerce Department   22 to   2022-23   Developing Soft Skills   09/03/2023 to   Board of Student   2022-23   Developing Soft Skills   09/03/2023   106   Development   35 to   2022-23   Value Education   Vorkshop on "Professional Communication and Business   02/05/2023 to   2020-223   Model"   04/05/2023   55   B.Voc Retail Management   78 to   78   | 2022-23 | Blood Donation Programme                                        | 12/12/2023                   | 19                          |                                                                     |          |
| 12/12/2023 to   12/12/2023   36 Mah BN NCC and Mr.   12/12/2023 to   36 Mah BN NCC and Mr.   12/12/2023 to   36 Mah BN NCC and   12/12/2023 to   36 Mah BN NCC and     |         |                                                                 | 21/06/2022 to                |                             |                                                                     |          |
| 2022-23   Suryanamskar Activity   12/12/2023   36   Ganesh   18 to                                                                                                                                                                                                                                                                                                                                                                                                                                                                                                                                                                                                                                                                                                                                                                                                                                                                                                                                                                                                                                                                                                                                                                                                                                                                                                                                                                                                                                                                                                                                                                                                                                                                                                                                                                                                                                                                                                                                                                                                                                                             | 2022-23 | International Yoga Day                                          |                              | 28                          |                                                                     |          |
| 2022-23   Suryanamskar Activity   12/12/2023   36   Ganesh   36   Mah BN NCC and   36    |         |                                                                 |                              |                             | 36 Mah BN NCC and Mr.                                               | 18 to 21 |
| 2022-23   Blood Donation Programme   12/12/2023   36   Ghloap Blood Bank, Pune                                                                                                                                                                                                                                                                                                                                                                                                                                                                                                                                                                                                                                                                                                                                                                                                                                                                                                                                                                                                                                                                                                                                                                                                                                                                                                                                                                                                                                                                                                                                                                                                                                                                                                                                                                                                                                                                                                                                                                                                                                                 | 2022-23 | Suryanamskar Activity                                           | 12/12/2023                   | 36                          |                                                                     | 18 10 21 |
| Add on Course on 25/02/2022 to 25/03/2023 323 Commerce Department 22 to 2022-23 Communication Skills 25/03/2023 323 Commerce Department 22 to 2022-23 Developing Soft Skills 09/03/2023 106 Development 35 to 2022-23 Value Education 2022-23 Value Education 2022-23 Model" 25/03/2023 25/03/2023 25/03/2023 25/03/2023 25/03/2023 25/03/2023 25/03/2023 25/03/2023 25/03/2023 25/03/2023 25/03/2023 25/03/2023 25/03/2023 25/03/2023 25/03/2023 25/03/2023 25/03/2023 25/03/2023 25/03/2023 25/03/2023 25/03/2023 25/03/2023 25/03/2023 25/03/2023 25/03/2023 25/03/2023 25/03/2023 25/03/2023 25/03/2023 25/03/2023 25/03/2023 25/03/2023 25/03/2023 25/03/2023 25/03/2023 25/03/2023 25/03/2023 25/03/2023 25/03/2023 25/03/2023 25/03/2023 25/03/2023 25/03/2023 25/03/2023 25/03/2023 25/03/2023 25/03/2023 25/03/2023 25/03/2023 25/03/2023 25/03/2023 25/03/2023 25/03/2023 25/03/2023 25/03/2023 25/03/2023 25/03/2023 25/03/2023 25/03/2023 25/03/2023 25/03/2023 25/03/2023 25/03/2023 25/03/2023 25/03/2023 25/03/2023 25/03/2023 25/03/2023 25/03/2023 25/03/2023 25/03/2023 25/03/2023 25/03/2023 25/03/2023 25/03/2023 25/03/2023 25/03/2023 25/03/2023 25/03/2023 25/03/2023 25/03/2023 25/03/2023 25/03/2023 25/03/2023 25/03/2023 25/03/2023 25/03/2023 25/03/2023 25/03/2023 25/03/2023 25/03/2023 25/03/2023 25/03/2023 25/03/2023 25/03/2023 25/03/2023 25/03/2023 25/03/2023 25/03/2023 25/03/2023 25/03/2023 25/03/2023 25/03/2023 25/03/2023 25/03/2023 25/03/2023 25/03/2023 25/03/2023 25/03/2023 25/03/2023 25/03/2023 25/03/2023 25/03/2023 25/03/2023 25/03/2023 25/03/2023 25/03/2023 25/03/2023 25/03/2023 25/03/2023 25/03/2023 25/03/2023 25/03/2023 25/03/2023 25/03/2023 25/03/2023 25/03/2023 25/03/2023 25/03/2023 25/03/2023 25/03/2023 25/03/2023 25/03/2023 25/03/2023 25/03/2023 25/03/2023 25/03/2023 25/03/2023 25/03/2023 25/03/2023 25/03/2023 25/03/2023 25/03/2023 25/03/2023 25/03/2023 25/03/2023 25/03/2023 25/03/2023 25/03/2023 25/03/2023 25/03/2023 25/03/2022 25/03/2022 25/03/2022 25/03/2022 25/03/2022 25/03/2022 25/03/2022 25/03/2022 25/03/2022 25/03/2022 25/03/ |         |                                                                 |                              |                             | 36 Mah BN NCC and                                                   |          |
| 2022-23 Communication Skills  One Day Workshop on   | 2022-23 |                                                                 |                              | 36                          | Ghloap Blood Bank, Pune                                             |          |
| One Day Workshop on 09/03/2023 to Developing Soft Skills 09/03/2023 106 Development 35 to Add on course on Employibiltiy Skill 1/11/2022 to Enhancement Programme and 19/11/2022 10202-23 Value Education 46 to Workshop on "Professional Communication and Business 02/05/2023 to 04/05/2023 55 B.Voc Retail Management 78 to                                                                                                                                                                                                                                                                                                                                                                                                                                                                                                                                                                                                                                                                                                                                                                                                                                                                                                                                                                                                                                                                                                                                                                                                                                                                                                                                                                                                                                                                                                                                                                                                                                                                                                                                                                                                 |         |                                                                 |                              |                             |                                                                     |          |
| 2022-23 Developing Soft Skills  Og/03/2023  106 Development  35 to  Add on course on Employibility Skill Enhancement Programme and 2022-23 Value Education  Workshop on "Professional Communication and Business 2022-23 Model"  Og/05/2023 to 04/05/2023  Development  250 Commerce Department  46 to  46 to  270 Development  250 Commerce Department  470 to  48 to  48 to  48 to  48 to  49 to  49 to  40 to  | 2022-23 |                                                                 |                              | 323                         |                                                                     | 22 to 34 |
| Add on course on Employibility Skill Enhancement Programme and 19/11/2022  Value Education  Workshop on "Professional Communication and Business 02/05/2023 to 04/05/2023  2022-23 Model"  Add on course on 1/11/2022 to 19/11/2022  Commerce Department  46 to 250  Add on course on 250  Commerce Department  46 to 250  Add on course on 250  Commerce Department  47 to 250  Add on course on 250  Commerce Department  48 to 250  Add on course on 250  Commerce Department  48 to 250  Commerce Department                                                                                                                                                                                                                                                                                                                                                                                                                                                                                                                                                                                                                                                                                                                                                                                                                                                                                                                                                                                                                                                                                                                                                                                                                                                                                                                                                                                                                                                                                                                                                                                                               |         |                                                                 |                              |                             |                                                                     |          |
| Employibiltiy Skill Enhancement Programme and 2022-23 Value Education  Workshop on "Professional Communication and Business 2022-23 Model"  250 Commerce Department  46 to 250  Commerce Department  46 to 46 to 250  Commerce Department  46 to 46 to 250  Commerce Department                                                                                                                                                                                                                                                                                                                                                                                                                                                                                                                                                                                                                                                                                                                                                                                                                                                                                                                                                                                                                                                                                                                                                                                                                                                                                                                                                                                                                                                                                                                                                                                                                                                                                                                                                                                                                                                | 2022-23 | Developing Soft Skills                                          | 09/03/2023                   | 106                         | Development                                                         | 35 to 45 |
| Enhancement Programme and 2022-23 Value Education 19/11/2022 250 Commerce Department 46 to 46 to 2022-23 Workshop on "Professional Communication and Business 02/05/2023 to 2022-23 Model" 04/05/2023 55 B.Voc Retail Management 78 to 2020-20 To  |         | Add on course on                                                |                              |                             |                                                                     |          |
| Enhancement Programme and 2022-23 Value Education 19/11/2022 250 Commerce Department 46 to 46 to 2022-23 Workshop on "Professional Communication and Business 02/05/2023 to 2022-23 Model" 04/05/2023 55 B.Voc Retail Management 78 to 2020-20 To  |         | Employibiltiy Skill                                             | 1/11/2022 to                 | 2.50                        |                                                                     |          |
| 2022-23   Value Education                                                                                                                                                                                                                                                                                                                                                                                                                                                                                                                                                                                                                                                                                                                                                                                                                                                                                                                                                                                                                                                                                                                                                                                                                                                                                                                                                                                                                                                                                                                                                                                                                                                                                                                                                                                                                                                                                                                                                                                                                                                                                                      |         |                                                                 | 19/11/2022                   | 250                         | Commerce Department                                                 |          |
| Workshop on "Professional Communication and Business 02/05/2023 to 04/05/2023 55 B.Voc Retail Management 78 to                                                                                                                                                                                                                                                                                                                                                                                                                                                                                                                                                                                                                                                                                                                                                                                                                                                                                                                                                                                                                                                                                                                                                                                                                                                                                                                                                                                                                                                                                                                                                                                                                                                                                                                                                                                                                                                                                                                                                                                                                 | 2022-23 |                                                                 |                              |                             |                                                                     | 46 to 77 |
| Communication and Business   02/05/2023 to   2022-23   Model"   04/05/2023   55   B.Voc Retail Management   78 to                                                                                                                                                                                                                                                                                                                                                                                                                                                                                                                                                                                                                                                                                                                                                                                                                                                                                                                                                                                                                                                                                                                                                                                                                                                                                                                                                                                                                                                                                                                                                                                                                                                                                                                                                                                                                                                                                                                                                                                                              |         |                                                                 |                              | 1                           |                                                                     |          |
| 2022-23   Model"   04/05/2023   55   B.Voc Retail Management   78 to                                                                                                                                                                                                                                                                                                                                                                                                                                                                                                                                                                                                                                                                                                                                                                                                                                                                                                                                                                                                                                                                                                                                                                                                                                                                                                                                                                                                                                                                                                                                                                                                                                                                                                                                                                                                                                                                                                                                                                                                                                                           |         |                                                                 | 02/05/2023 to                |                             |                                                                     |          |
|                                                                                                                                                                                                                                                                                                                                                                                                                                                                                                                                                                                                                                                                                                                                                                                                                                                                                                                                                                                                                                                                                                                                                                                                                                                                                                                                                                                                                                                                                                                                                                                                                                                                                                                                                                                                                                                                                                                                                                                                                                                                                                                                | 2022-23 |                                                                 |                              | 55                          | B.Voc Retail Management                                             | 78 to 88 |
|                                                                                                                                                                                                                                                                                                                                                                                                                                                                                                                                                                                                                                                                                                                                                                                                                                                                                                                                                                                                                                                                                                                                                                                                                                                                                                                                                                                                                                                                                                                                                                                                                                                                                                                                                                                                                                                                                                                                                                                                                                                                                                                                |         | Workshop on " Mind Power                                        |                              | †                           | 8                                                                   |          |
|                                                                                                                                                                                                                                                                                                                                                                                                                                                                                                                                                                                                                                                                                                                                                                                                                                                                                                                                                                                                                                                                                                                                                                                                                                                                                                                                                                                                                                                                                                                                                                                                                                                                                                                                                                                                                                                                                                                                                                                                                                                                                                                                | 2022-23 |                                                                 |                              | 96                          | Department of Microbiology                                          | 89 to 97 |